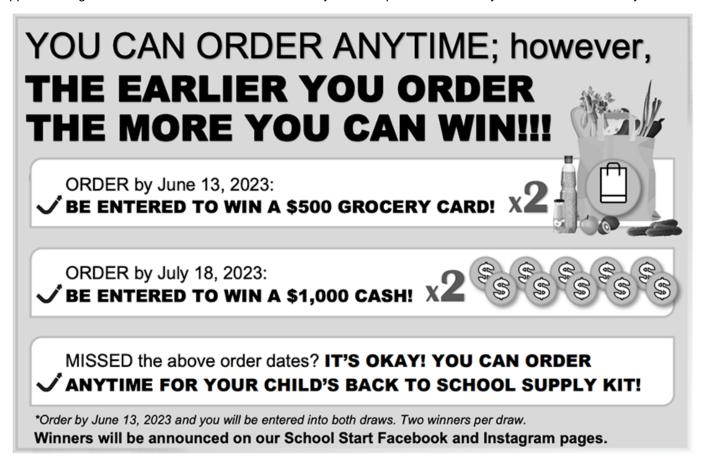

## Dear Parents/Guardians:

Your teachers at Roy Bickell Public School are excited to offer the opportunity to purchase quality standardized school supplies through School Start for the 2023/2024 school year. This process will save you both time and money.