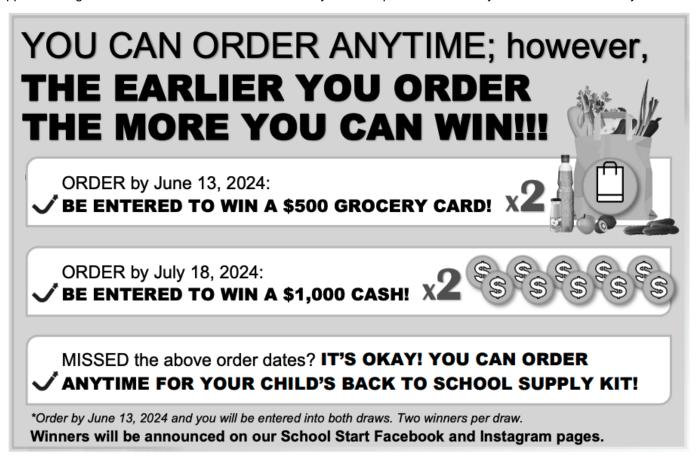

## Dear Parents/Guardians:

Your teachers at Roy Bickell Public School are excited to offer the opportunity to purchase quality standardized school supplies through School Start for the 2024/2025 school year. This process will save you both time and money.